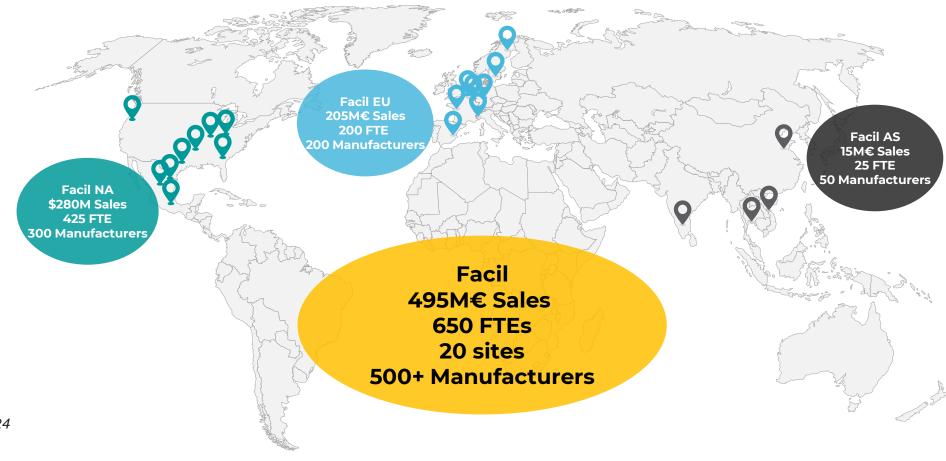

## **Facil Global Footprint**

### Global operations and services out of 20 Facil sites in 3 continents

#### **North America**

- 1. Twinsburg, OH (USA)
- 2. Charlotte, NC (USA)
- 3. Portland, OR (USA)
- 4. Saltillo (Mexico)
- 5. Toluca (Mexico)
- 6. Escobedo (Mexico)
- 7. Tulsa, OK (USA)
- 8. Springfield, OH (USA)
- 9. San Antonio, TX (USA)

#### Europe

- 1. Genk (Belgium)
- 2. Ghent (Belgium)
- 3. Blainville (France)
- 4. Bourg-en-Bresse (France)
- 5. Saarlouis (Germany)
- 6. Valencia (Spain)
- 7. Tuve (Sweden)
- 8. Umeå (Sweden)

#### Asia

- 1. Changshu (China)
- 2. Bangkok (Thailand)
- 3. Chennai (India)
- 4. Hải Phòng (Vietnam) Planned 2024