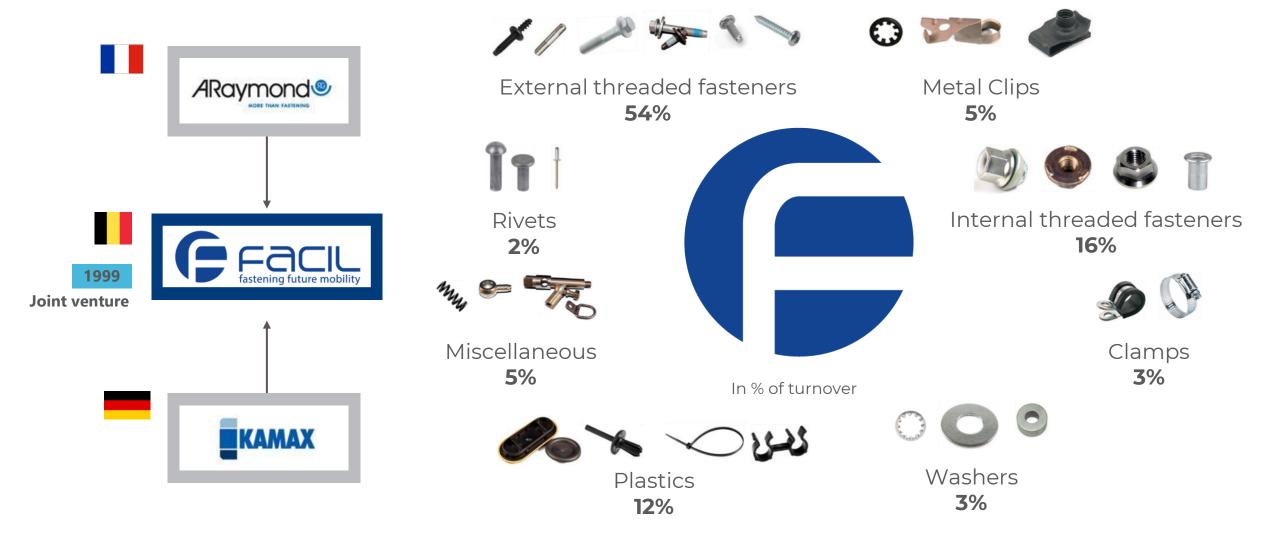

## **Facil origins & products**





# **Key Customers and Services**

### Fastening 7000 vehicles per day

DAIMLER























## **Facil Global Footprint**

### Global operations and services out of 20 Facil sites in 3 continents

#### **North America**

- 1. Twinsburg, OH (USA)
- 2. Charlotte, NC (USA)
- 3. Portland, OR (USA)
- 4. Saltillo (Mexico)
- 5. Toluca (Mexico)
- 6. Escobedo (Mexico)
- 7. Tulsa, OK (USA)
- 8. Springfield, OH (USA)
- 9. San Antonio, TX (USA)

#### Europe

- 1. Genk (Belgium)
- 2. Ghent (Belgium)
- 3. Blainville (France)
- 4. Bourg-en-Bresse (France)
- 5. Saarlouis (Germany)
- 6. Valencia (Spain)
- 7. Tuve (Sweden)
- 8. Umeå (Sweden)

#### Asia

- 1. Changshu (China)
- 2. Bangkok (Thailand)
- 3. Chennai (India)
- 4. Hải Phòng (Vietnam) Planned 2024





## **Facil Thailand implementati